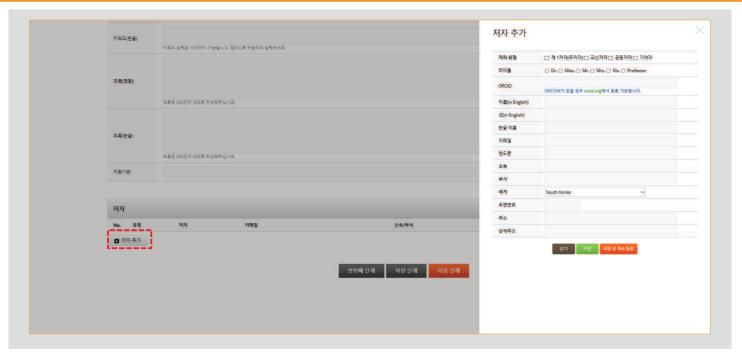

### 6. 논문 투고(계속)

규정을 읽으신 후 동의함을 체크하시고 다음 단계 버튼을 클릭합니다.

원고 기본정보와 저자 정보를 입력하신 후 다음 단계 버튼을 클릭합니다.

원고기본정보와저자정보는이후단계에서제출전에임시저장후수정,보완하실수있습니다.