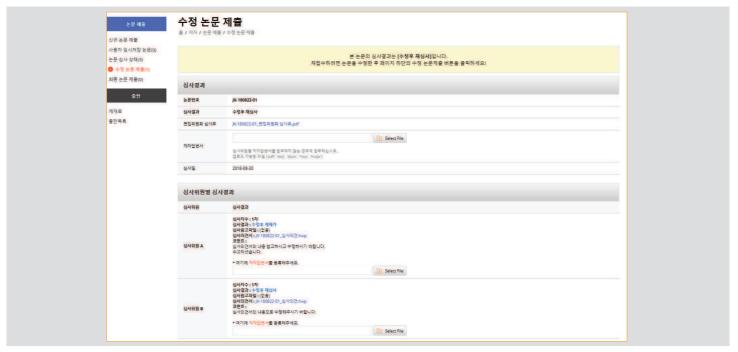

#### 7. 수정 논문 제출

Online Submission & Review System

심사결과가수정후게재, 수정후재심판정이나온경우심사의견서에 대한저자답변서와수정논문을 제출합니다.

# 7. 수정 논문 제출(계속)

심사의견을 반영한 수정 논문을 첨부합니다.

심사위원별로 심사의견서가 있는 경우 심사위원의견각각에 대한 저자답변서를 첨부하고, 편집위원회심사표만 존재하는경우 편집위원회심사표에 대해서만 저자답변서를첨부합니다.