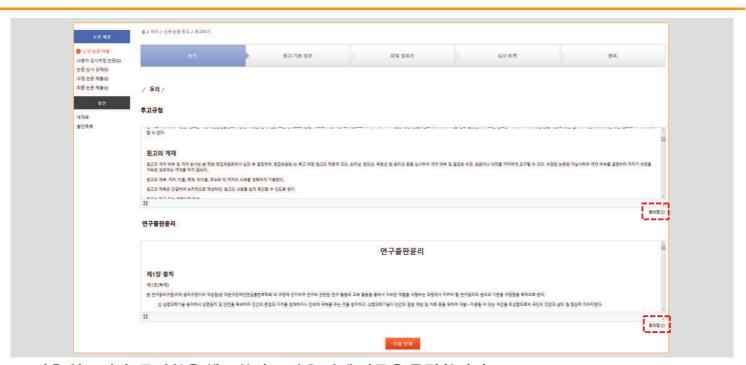

### 6. 논문 투고(계속)

규정을 읽으신 후 동의함을 체크하시고 다음 단계 버튼을 클릭합니다.

원고 기본정보와 저자 정보를 입력하신 후 다음 단계 버튼을 클릭합니다.

원고기본정보와저자정보는이후단계에서제출전에임시저장후수정,보완하실수있습니다.