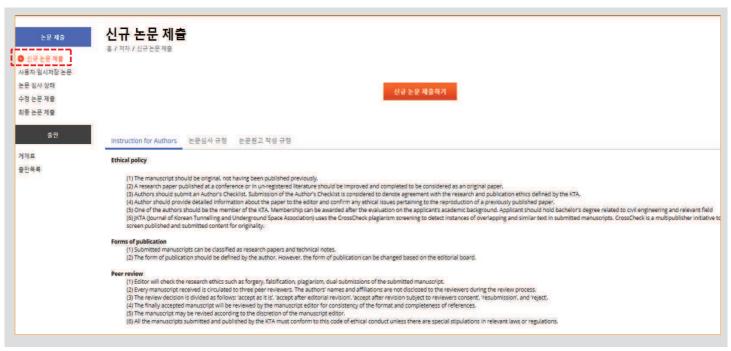

## 5. 규정 확인 및 샘플 원고 다운로드

투고 시 숙지해야 할 규정을 살펴보실 수 있으며, 논문원고 작성 규정에서 학회에서 제공하는 경우 논문 원고 작성 예제 파일을 다운로드 하실 수 있습니다.

좌측 신규 논문 제출 메뉴 화면에서 신규 논문 제출하기 버튼을 클릭하여 논문 투고를 시작합니다.