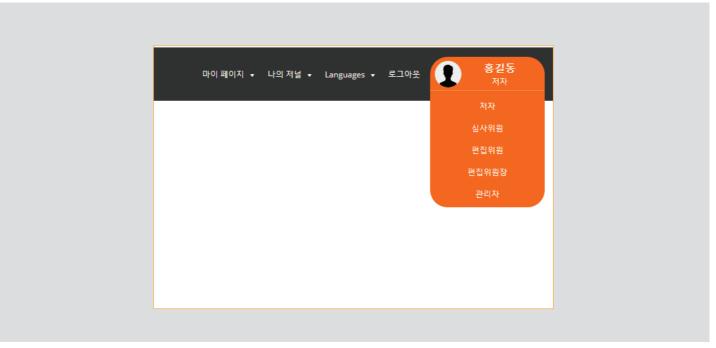

### 3. 비밀번호 재설정(계속)

Online Submission & Review System

비밀번호 초기화 메일의 링크를 열어 새 비밀번호를 입력하시고 비밀번호 변경을 클릭하시면 비밀번호가 재설정됩니다.

하나의 계정으로 투고, 심사, 편집위원회의 역할을 수행할 수 있습니다.

화면우측상단로그인계정이름에마우스를가져가면부여된역할리스트가보여지며원하는역할을 선택하여시스템을이용하실수있습니다.