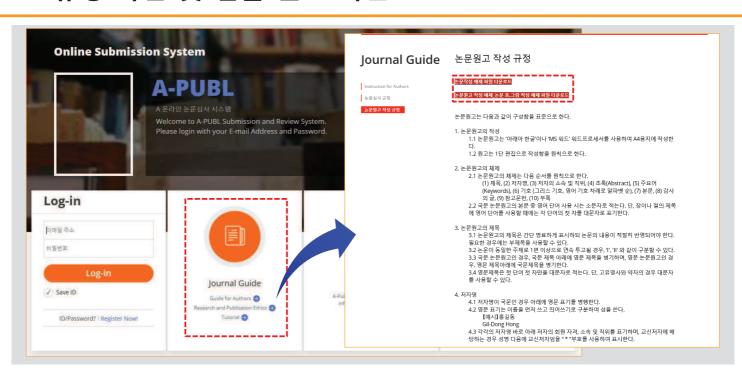

## 5. 규정 확인 및 샘플 원고 다운로드

투고 시 숙지해야 할 규정을 살펴보실 수 있으며, 논문원고 작성 규정에서 학회에서 제공하는 경우 논문 원고 작성 예제 파일을 다운로드 하실 수 있습니다.

좌측 신규 논문 제출 메뉴 화면에서 신규 논문 제출하기 버튼을 클릭하여 논문 투고를 시작합니다.