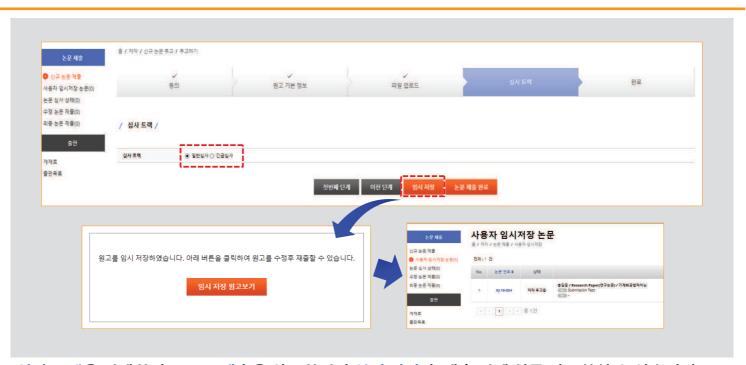

### 6. 논문 투고(계속)

심사 트랙을 선택하시고 논문 제출을 완료하거나 임시 저장 후 제출 전에 최종 검토하실 수 있습니다.

논문 제출 버튼을 클릭하셔서 투고 후 논문 심사 상태 메뉴에서 심사 진행상태를 확인하실 수 있습니다. 편집위원장의 접수 후 심사가 진행됩니다.

※ 관리자가 심사용 파일을 등록하기 전까지 저자는 투고한 논문 파일을 교체할 수 있습니다.