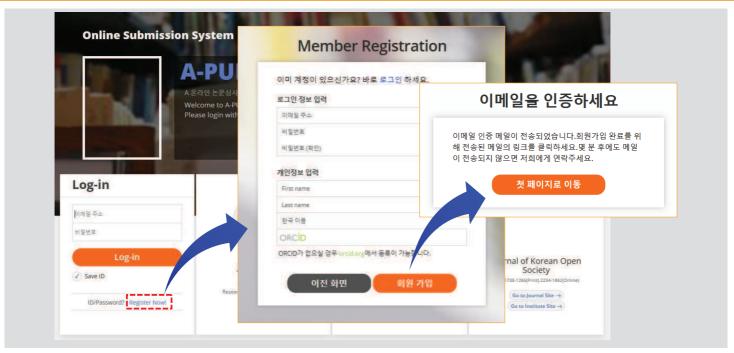

## 1. 로그인

Online Submission & Review System

논문투고 사이트: http://jkca.apubl.net/

이메일주소와비밀번호를입력하시고Log-in 버튼을클릭하여시스템에로그인합니다.

회원이 아니면 Register Now! 를 클릭하여 이메일 주소, 비밀번호, 이름을 입력하고 '회원가입'을 클릭하면 인증 메일이 발송됩니다.

### 2. 회원가입(계속)

인증 메일의 링크를 열어 확인을 클릭하시면 회원가입이 완료됩니다.

비밀번호를 분실한 경우 ID/Password? 를 클릭하여 이메일주소를 입력하고 비밀번호 초기화 버튼을 클릭하시면 비밀번호 초기화 메일이 발송됩니다.

※ 사용하시던 이메일 계정을 분실하신 경우에는 학회 사무국에 문의해주세요