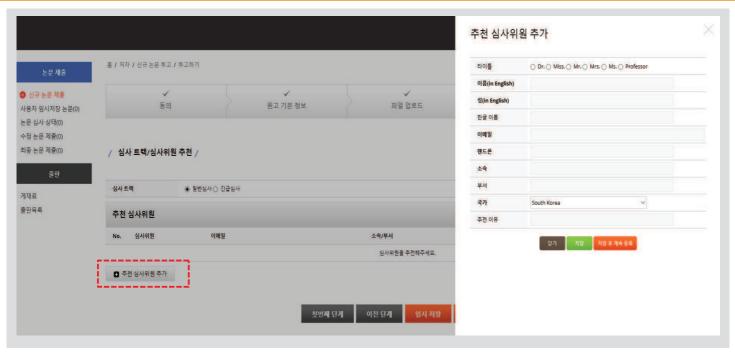

### 6. 논문 투고(계속)

Online Submission & Review System

투고 논문 파일 업로드 시 논문에서 사용한 이미지의 고해상도 파일을 업로드 합니다.

저자체크리스트, 저작권이양동의서를 별도 양식으로 제출해야 하는 경우 저자체크리스트, 저작권이양동의서 양식을 내려 받아 작성하신 후 논문파일, 이미지 파일과 함께 시스템에 업로드 합니다.

투고 시 심사위원을 추천해야 하는 경우 추천 심사위원 추가 버튼을 클릭하여 심사위원을 추천합니다.