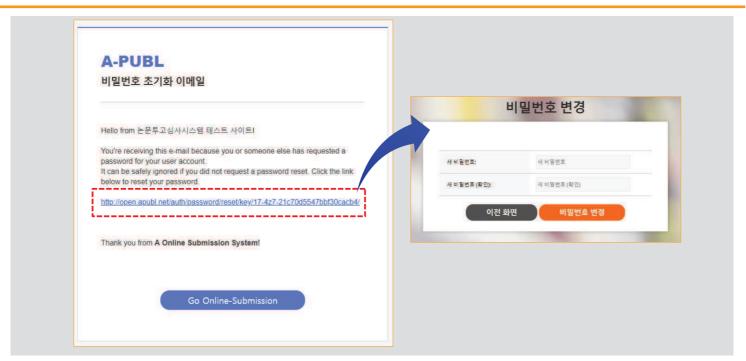

### 3. 비밀번호 재설정(계속)

Online Submission & Review System

비밀번호 초기화 메일의 링크를 열어 새 비밀번호를 입력하시고 비밀번호 변경을 클릭하시면 비밀번호가 재설정됩니다.

하나의 계정으로 투고, 심사, 편집위원회의 역할을 수행할 수 있습니다.

화면우측상단로그인계정이름에마우스를가져가면부여된역할리스트가보여지며원하는역할을 선택하여시스템을이용하실수있습니다.