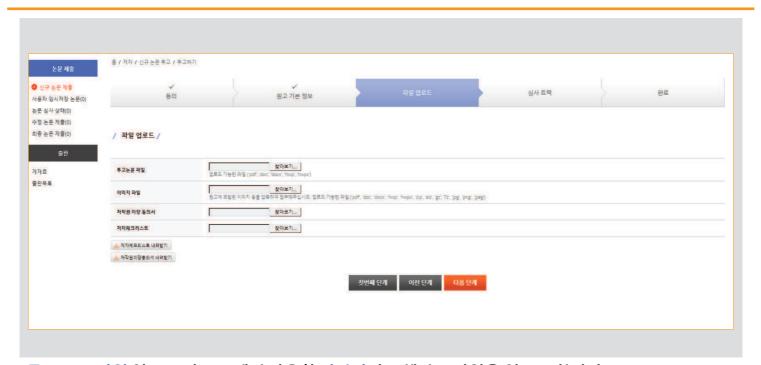

### 6. 논문 투고(계속)

Online Submission & Review System

투고 논문 파일 업로드 시 논문에서 사용한 이미지의 고해상도 파일을 업로드 합니다.

저자체크리스트, 저작권이양동의서를 별도 양식으로 제출해야 하는 경우 저자체크리스트, 저작권이양동의서 양식을 내려 받아 작성하신 후 논문파일, 이미지 파일과 함께 시스템에 업로드 합니다.

투고 시 심사위원을 추천해야 하는 경우 추천 심사위원 추가 버튼을 클릭하여 심사위원을 추천합니다.