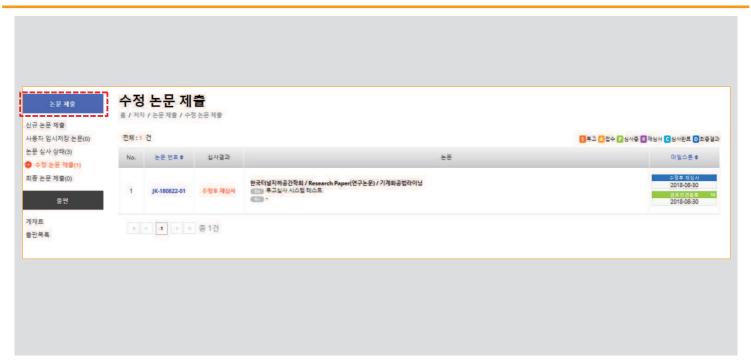

#### 7. 수정 논문 제출

Online Submission & Review System

심사결과가수정후게재, 수정후재심판정이나온경우심사의견서에 대한저자답변서와수정논문을 제출합니다.

# 7. 수정 논문 제출(계속)

심사의견을 반영한 수정 논문을 첨부합니다.

심사위원별로 심사의견서가 있는 경우 심사위원의견각각에 대한 저자답변서를 첨부하고, 편집위원회심사표만 존재하는경우 편집위원회심사표에 대해서만 저자답변서를첨부합니다.