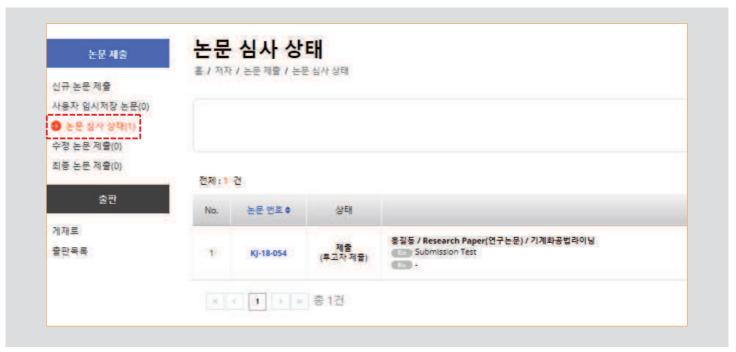

### 6. 논문 투고(계속)

심사 트랙을 선택하시고 논문 제출을 완료하거나 임시 저장 후 제출 전에 최종 검토하실 수 있습니다.

논문 제출 버튼을 클릭하셔서 투고 후 논문 심사 상태 메뉴에서 심사 진행상태를 확인하실 수 있습니다. 편집위원장의 접수 후 심사가 진행됩니다.

※ 관리자가 심사용 파일을 등록하기 전까지 저자는 투고한 논문 파일을 교체할 수 있습니다.