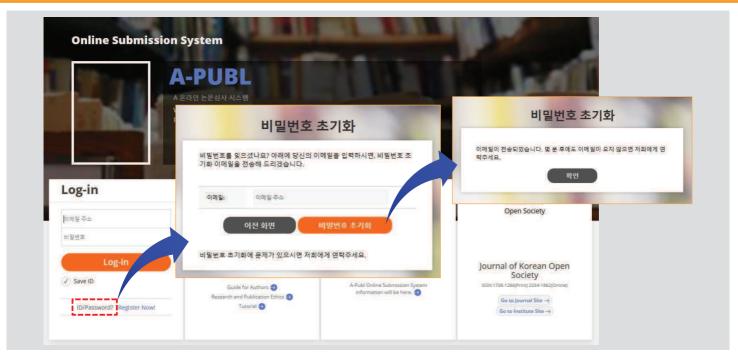

### 2. 회원가입(계속)

인증 메일의 링크를 열어 확인을 클릭하시면 회원가입이 완료됩니다.

비밀번호를 분실한 경우 ID/Password? 를 클릭하여 이메일주소를 입력하고 비밀번호 초기화 버튼을 클릭하시면 비밀번호 초기화 메일이 발송됩니다.

※ 사용하시던 이메일 계정을 분실하신 경우에는 학회 사무국에 문의해주세요

### 3. 비밀번호 재설정(계속)

Online Submission & Review System

비밀번호 초기화 메일의 링크를 열어 새 비밀번호를 입력하시고 비밀번호 변경을 클릭하시면 비밀번호가 재설정됩니다.

하나의 계정으로 투고, 심사, 편집위원회의 역할을 수행할 수 있습니다.

화면우측상단로그인계정이름에마우스를가져가면부여된역할리스트가보여지며원하는역할을 선택하여시스템을이용하실수있습니다.