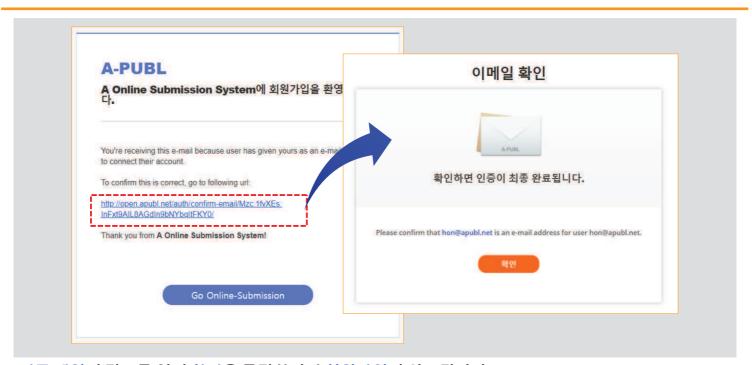

### 2. 회원가입(계속)

인증 메일의 링크를 열어 확인을 클릭하시면 회원가입이 완료됩니다.

비밀번호를 분실한 경우 ID/Password? 를 클릭하여 이메일주소를 입력하고 비밀번호 초기화 버튼을 클릭하시면 비밀번호 초기화 메일이 발송됩니다.

※ 사용하시던 이메일 계정을 분실하신 경우에는 학회 사무국에 문의해주세요